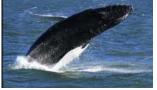

The meeting this month is Tuesday, December 18<sup>th</sup>. The speaker will be a representative from the Virginia Aquarium in Virginia Beach and the topic will be "looking for humpback and fin whales off the coast of Virginia Beach."

# NOAA Fisheries alerts boaters, right whales are on the move

Endangered species travels south for the winter

NOAA Fisheries is reminding all boaters and fishermen that **North Atlantic right whale** calving season begins in mid-November and runs through mid-April, which means these large whales are on the move, making their way down the Atlantic coast of the U.S.

Scientists estimate there are as few as 400 right whales left, making them one of the most endangered marine mammals in the world. Each winter pregnant right whales travel more than 1,000 miles from their feeding grounds off Canada and New England to the warm coastal waters of South Carolina, Georgia and northeastern Florida, to give birth and nurse their young. These southern waters are the only known calving area for the species.

"Right whales are dark with no dorsal fin and they often swim slowly at or just below the water's surface," said Barb Zoodsma, NOAA Fisheries' southeast right whale recovery program coordinator. "Many assume that due to their size right whales would be easy to see, but just a slight difference in the texture on the water's surface is often the only clue that a whale is present."